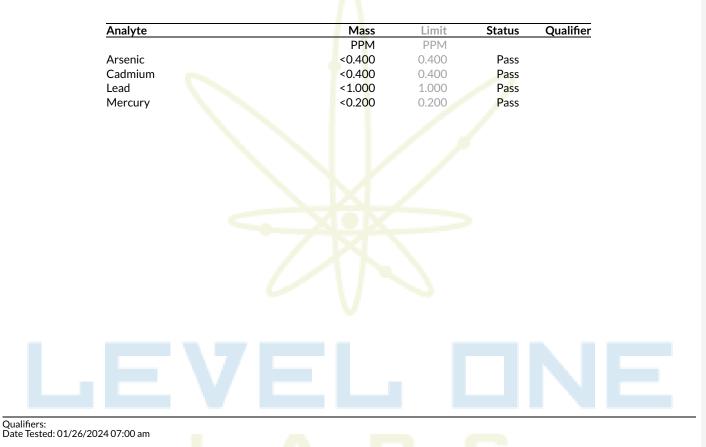

## **Heavy Metals**

LOQ = Limit of Quantitation; The reported re<mark>sult</mark> is based on a sample weight with the applicable moisture content for that sample; Unless otherwise stated all quality control samples performed within specifications established by the Laboratory. Subcontracted through IAS. Approved for all analytes by ICP-OES. Inter Ag Services Inc. Registration Certificate Identification Number: 0000009LCSL00311854