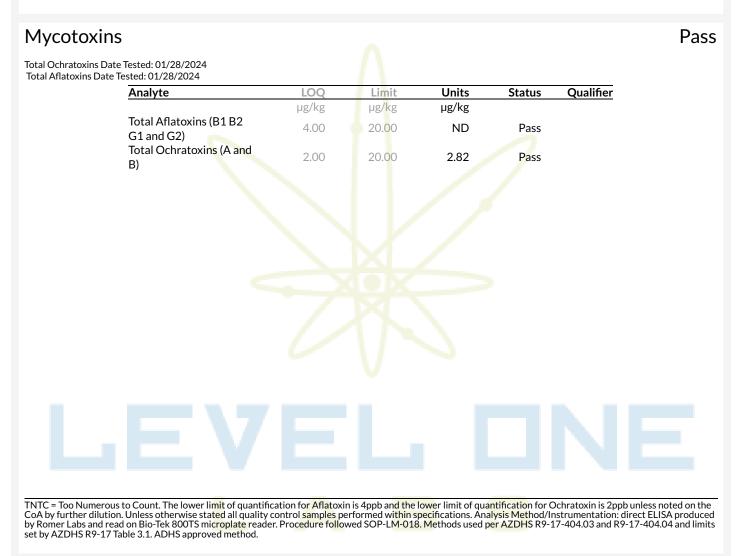

### Microbials

Pass

| Analyte                                                             | Result                     | <b>Result Units</b> | Status | Qualifier |
|---------------------------------------------------------------------|----------------------------|---------------------|--------|-----------|
| E. Coli                                                             | <10                        | CFU/G               | Pass   |           |
| Salmonella                                                          | Not <mark>D</mark> etected | in one gram         | Pass   |           |
| Aspergillus terreus                                                 | Not <mark>D</mark> etected | in one gram         | Pass   |           |
| Aspergillus fumigatus, Aspergillus flavus, and<br>Aspergillus niger | Not Detected               | in one gram         | Pass   |           |
|                                                                     |                            |                     |        |           |
|                                                                     |                            |                     |        |           |
|                                                                     |                            |                     |        |           |
|                                                                     |                            |                     |        |           |
|                                                                     |                            |                     |        |           |
|                                                                     |                            |                     |        |           |
|                                                                     |                            |                     |        |           |
|                                                                     |                            |                     |        |           |
|                                                                     |                            |                     |        |           |
|                                                                     |                            |                     |        |           |
| Qualifiers                                                          |                            |                     |        |           |

Qualifiers: Date Tested: 01/26/2024 12:00 am

TNTC = Too Numerous to Count. The lower limit of quantification for E. coli is 10 CFU/g unless noted on the CoA by further dilution. Unless otherwise stated all quality control samples performed within specifications. Analysis Method/Instrumentation: E. coli plating via 3M Petrifilm per SOP-LM-019, Salmonella spp. And Aspergillus spp. detection by Bio-Rad CFX96 Deep Well real-time PCR per SOP-LM-016 & SOP-LM-017. Methods used per AZDHS R9-17-404.04 and microbial limits set by AZDHS R9-17 Table 3.1. ADHS approved method for microbials for all listed organisms.